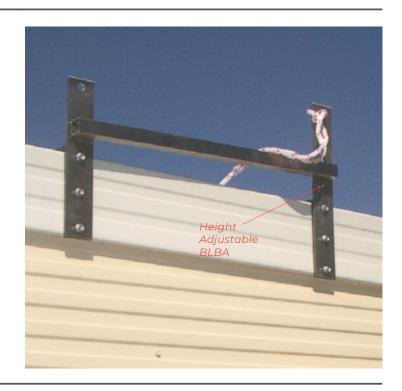

# **Product Description**

A surface mounted stainless steel roof support bracket to suit right angled metal cappings/fascia with a minimum base metal thickness (BMT) of 0.42mm providing lateral restraint when alighting from the ladder or a roof plane. Can be specified with an adjustable mounting bracket - BLBA, for sloping-end-

# **LIMITATIONS:**

gable applications.

The Barge Ladder Bracket BLB/BLBA is not to be utilised by more than one person on the ladder at any one time nor should it be used or modified for use as a fall arrest/restraint device. The bracket is not to have any additions applied to it such as vertical lines and is not to be used for the permanent mounting of ladders.