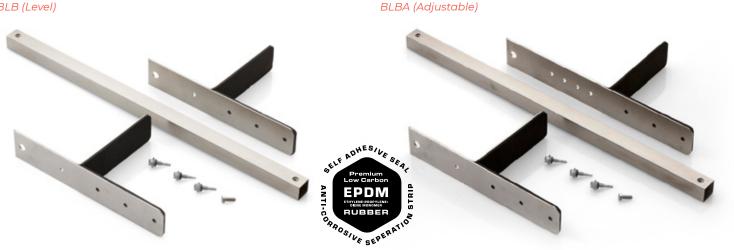

### **BLB/BLBA** Ladder Bracket / Adjustable

BLB (Level)

# **Product Description**

A surface mounted stainless steel roof support bracket to suit right angled metal cappings/fascia with a minimum base metal thickness (BMT) of 0.42mm providing lateral restraint when alighting from the ladder or a roof plane. Can be specified with an adjustable mounting bracket - BLBA, for sloping-end-

# **Technical Data**

Weight (approx): Dimensions (overall): Screw Fixings:

980 Grams 400mm x 270mm x 25mm nominal 12 off 15-15x25mm Hex Head HG Seal Metal Batten Teks

2 off M6 x 12mm 304 Stainless steel Hex

## **COMPOSITION AND MATERIALS:**

The Barge Ladder Bracket BLB/BLBA is composed of 304 Stainless Steel in a mill finish. The Barge Ladder Bracket BLB / BLBA utilises 12 screws to surface mount the brackets with an EPDM self adhering separation strip.