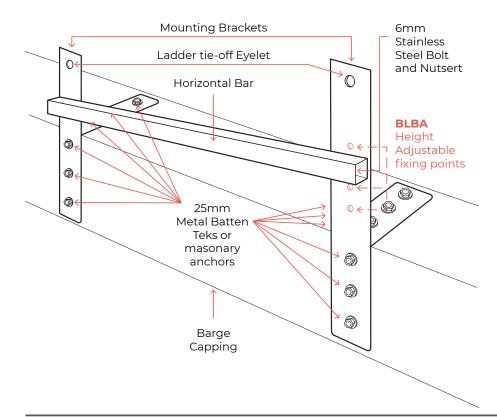

# Fixing Diagram

(To be read in conjunction with installation instructions below)

## **FIXING NOTES:**

- Fix horizontal bar in place with the 6mm Stainless Steel bolts and nutserts on either of the bracket face. If the ladder bracket is of the adjustable type (BLBA), align the bar horizontally with the corresponding adjustment holes
- The EPDM separation strip adhered to the underside of brackets must be intact when fixing to the barge capping
- Fix brackets to capping using the 25mm metal batten teks. Fix the three screws to each face then adjacent face
- Ensure that all screws are firmly fixed but NOT overtightened with all washers in tact under the heads of the screws

## **APPLICATION & FASTENING:**

Fix horizontal bar in place with the 6mm Stainless Steel bolts and nutserts on either of the bracket face. If the ladder bracket is of the adjustable type (BLBA), align the bar horizontally with the corresponding adjustment holes.

The EPDM separation strip adhered to the underside of brackets must be intact when fixing to the barge capping.

Fix brackets to capping using the 25mm metal batten teks. Fix the three screws to each face then adjacent face.

Ensure that all screws are firmly fixed but NOT overtightened with all washers in tact under the heads of the screws.

The BLB / BLBA requires no additional flashings.

**Secure Anchor Systems** recommends that all anchor / ladder bracket installers & users be 'competent' in accordance with AS 1891, relevant Codes of Practice and applicable OH&S acts in your