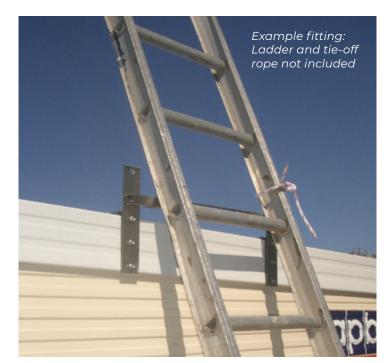

# **LIMITATIONS:**

gable applications.

The Barge Ladder Bracket BLB/BLBA is not to be utilised by more than one person on the ladder at any one time nor should it be used or modified for use as a fall arrest/restraint device. The bracket is not to have any additions applied to it such as vertical lines and is not to be used for the permanent mounting of ladders.

Secure Anchor Systems always recommends placement of anchors using a 'fall restraint' methodology and working in a 'fall restraint' mode when working at heights.